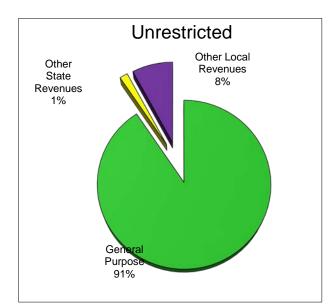

# Newcastle Elementary and Newcastle Charter Revenue Components

The District receives funding for its general operations from various sources. A summary of the major funding sources is illustrated below:

| Description                    | Unrestricted | Combined    |
|--------------------------------|--------------|-------------|
| General Purpose Revenue (LCFF) | \$4,441,273  | \$4,498,308 |
| Federal Revenues               | \$0          | \$207,766   |
| Other State Revenues           | \$76,196     | \$1,310,801 |
| Other Local Revenues           | \$385,401    | \$825,932   |
| TOTAL                          | \$4,902,870  | \$6,842,807 |