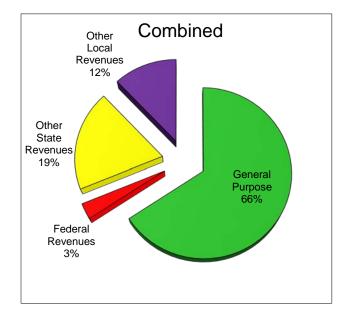

# Newcastle Elementary and Newcastle Charter Revenue Components

The District receives funding for its general operations from various sources. A summary of the major funding sources is illustrated below:

| Description                    | Unrestricted | Combined    |
|--------------------------------|--------------|-------------|
| General Purpose Revenue (LCFF) | \$4,441,273  | \$4,498,308 |
| Federal Revenues               | \$0          | \$207,766   |
| Other State Revenues           | \$76,196     | \$1,310,801 |
| Other Local Revenues           | \$385,401    | \$825,932   |
| TOTAL                          | \$4,902,870  | \$6,842,807 |