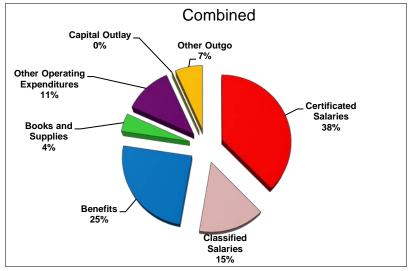

## **Operating Expenditure Components**

The General Fund is used for most of the functions within the District. As illustrated below, salaries and benefits comprise approximately 79% of the District's unrestricted budget, and approximately 78% of the total General Fund budget.

| Description                                                 | Unrestricted | Combined    |
|-------------------------------------------------------------|--------------|-------------|
| Certificated Salaries                                       | \$2,121,839  | \$2,647,737 |
| Classified Salaries                                         | \$783,825    | \$1,049,049 |
| Benefits (Payroll Taxes and Health & Welfare Contributions) | \$1,019,918  | \$1,735,089 |
| Books and Supplies                                          | \$204,598    | \$307,264   |
| Other Operating Expenditures                                | \$632,134    | \$806,894   |
| Capital Outlay                                              | \$0          | \$6,900     |
| Other Outgo                                                 | \$198,093    | \$464,081   |
| TOTAL                                                       | \$4,960,407  | \$7,017,014 |

Following is a graphical representation of expenditures by percentage:

10 of 141