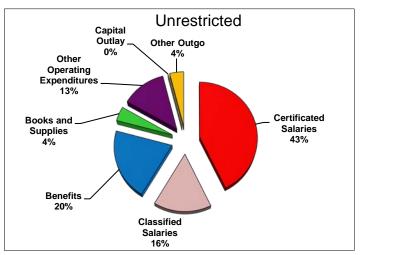

## **Operating Expenditure Components**

The General Fund is used for most of the functions within the District. As illustrated below, salaries and benefits comprise approximately 79% of the District's unrestricted budget, and approximately 78% of the total General Fund budget.

| Description                                                 | Unrestricted | Combined    |
|-------------------------------------------------------------|--------------|-------------|
| Certificated Salaries                                       | \$2,121,839  | \$2,647,737 |
| Classified Salaries                                         | \$783,825    | \$1,049,049 |
| Benefits (Payroll Taxes and Health & Welfare Contributions) | \$1,019,918  | \$1,735,089 |
| Books and Supplies                                          | \$204,598    | \$307,264   |
| Other Operating Expenditures                                | \$632,134    | \$806,894   |
| Capital Outlay                                              | \$0          | \$6,900     |
| Other Outgo                                                 | \$198,093    | \$464,081   |
| TOTAL                                                       | \$4,960,407  | \$7,017,014 |

Following is a graphical representation of expenditures by percentage:

10 of 141